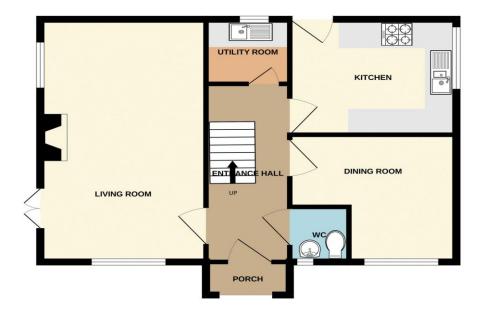

Entrance Hallway Dining Room 11' 10'' x 11' 2'' (3.61m x 3.40m) Living Room 20' 11'' x 11' 11'' (6.37m x 3.62m) Kitchen 11' 11'' x 9' 4'' (3.62m x 2.85m) Downstairs Cloakroom First Floor Landing Bedroom 1 with Ensuite Shower Room 12' 6'' x 11' 1'' (3.80m x 3.38m) Bedroom 2 11' 11'' x 9' 1'' (3.62m x 2.77m) Bedroom 3 9' 3'' x 8' 6'' (2.81m x 2.60m)

#### **GROUND FLOOR**

**1ST FLOOR** 

Whilst every attempt has been made to ensure the accuracy of the floorplan contained here, measurements of doors, windows, rooms and any other items are approximate and no responsibility is taken for any error, omission or mis-statement. This plan is for illustrative purposes only and should be used as such by any prospective purchaser. The services, systems and appliances shown have not been tested and no guarantee as to their operability or efficiency can be given. Made with Metropix ©2023