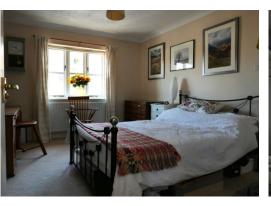

Entrance Hallway Dining Room 11' 10'' x 11' 2'' (3.61m x 3.40m) Living Room 20' 11'' x 11' 11'' (6.37m x 3.62m) Kitchen 11' 11'' x 9' 4'' (3.62m x 2.85m) Downstairs Cloakroom First Floor Landing Bedroom 1 with Ensuite Shower Room 12' 6'' x 11' 1'' (3.80m x 3.38m) Bedroom 2 11' 11'' x 9' 1'' (3.62m x 2.77m) Bedroom 3 9' 3'' x 8' 6'' (2.81m x 2.60m)

Bedroom 4 9' 3" x 7' 1" (2.81m x 2.16m)

Family Bathroom

Accommodation