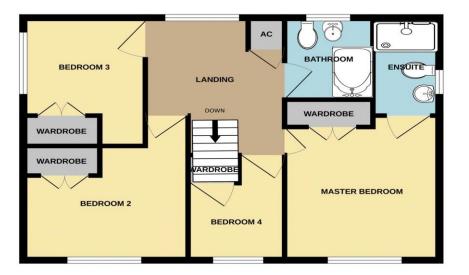

Entrance Hallway Dining Room 11' 10'' x 11' 2'' (3.61m x 3.40m) Living Room 20' 11'' x 11' 11'' (6.37m x 3.62m) Kitchen 11' 11'' x 9' 4'' (3.62m x 2.85m) Downstairs Cloakroom First Floor Landing Bedroom 1 with Ensuite Shower Room 12' 6'' x 11' 1'' (3.80m x 3.38m) Bedroom 2 11' 11'' x 9' 1'' (3.62m x 2.77m) Bedroom 3 9' 3'' x 8' 6'' (2.81m x 2.60m)

Bedroom 4 9' 3" x 7' 1" (2.81m x 2.16m)

Family Bathroom

Accommodation

#### **GROUND FLOOR**

**1ST FLOOR** 

Whilst every attempt has been made to ensure the accuracy of the floorplan contained here, measurements of doors, windows, rooms and any other items are approximate and no responsibility is taken for any error, omission or mis-statement. This plan is for illustrative purposes only and should be used as such by any prospective purchaser. The services, systems and appliances shown have not been tested and no guarantee as to their operability or efficiency can be given. Made with Metropix ©2023