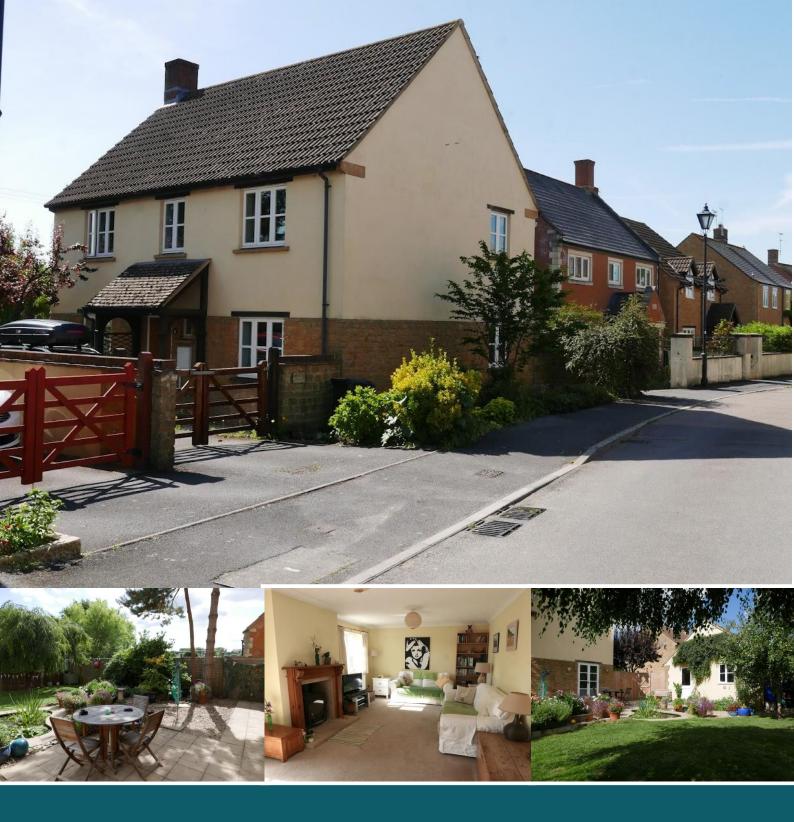

### Overview

A Detached 4 Bedroom House Living Room and Dining Room Kitchen and Utility Downstairs Cloakroom Master Bedroom Ensuite & Family Bathroom Gardens with Views over countryside Parking for several vehicles Available Mid May 2024 onwards

A detached four bedroom house located in a no through road in South Petherton. Accommodation comprises; entrance hall, cloakroom, living room with fireplace and wood burner, dining room, kitchen and utility. Master bedroom ensuite, bathroom, gardens, and parking. Available from Mid May 2024 onwards.

#### Outside

Gardens to front and rear, views over countryside and parking.