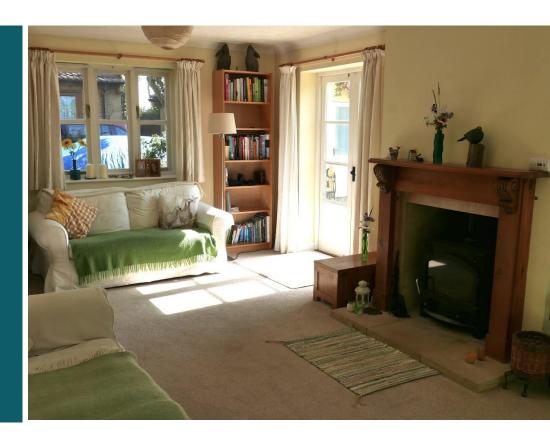

A detached four bedroom house located in a no through road in South Petherton. Accommodation comprises; entrance hall, cloakroom, living room with fireplace and wood burner, dining room, kitchen and utility. Master bedroom ensuite, bathroom, gardens, and parking. Available from Mid May 2024 onwards.

Entrance Hallway Dining Room 11' 10'' x 11' 2'' (3.61m x 3.40m) Living Room 20' 11'' x 11' 11'' (6.37m x 3.62m) Kitchen 11' 11'' x 9' 4'' (3.62m x 2.85m) Downstairs Cloakroom First Floor Landing Bedroom 1 with Ensuite Shower Room 12' 6'' x 11' 1'' (3.80m x 3.38m) Bedroom 2 11' 11'' x 9' 1'' (3.62m x 2.77m) Bedroom 3 9' 3'' x 8' 6'' (2.81m x 2.60m)